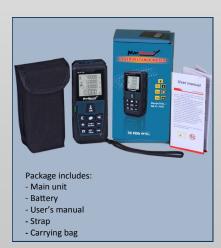

## **MLD-100**Laser Distance meter

MLD-100 is a handy laser distance meter with protected body and quick response time that can be used when quick and accurate distance, area and volume measuring is required.