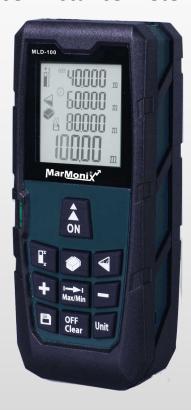

## **MLD-100**Laser Distance meter

MLD-100 is a handy laser distance meter with protected body and quick response time that can be used when quick and accurate distance, area and volume measuring is required.

## Features:

- Distance / Area / Volume
- Continuous measurement
- Indirect measuring (Pythagorean)
- Real-time distance
- Buzzer & Bubble level indicator
- LCD Backlight & Battery indicator

| Parameter          | Values           |
|--------------------|------------------|
| Measuring range    | 0.05-100m/320-ft |
| Accuracy (typical) | ±1.5mm           |
| Measuring units    | M/in/ft          |
| Screen Display     | 4lines           |
| Laser Class        | Class2M II       |
| Laser Type         | 635nm, ≤1mW      |
| Historical data    | 20Group          |
| Self-closing laser | 30s              |
| Button life        | ≥1million        |
| Protection         | IP54             |
| Operation TEMP     | 0°C~40°C         |
| Bluetooth          | Optional         |
| Auto Power Off     | 180s             |
| Weight             | 110g             |
| Dimensions         | 120*50*30mm      |
| Power supply       | AAA2*1.5V        |