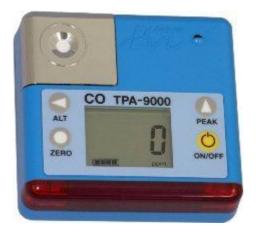

Carbon Monoxide Detector Small, lightweight, body-worn type \* TPA-9000

- New extremely thin sensor
- Delivers alarm with sound, light and vibration
- Inverted display for easy reading
- Displays peak and accumulated value through one-touch operation
- Drip proof seal and silicon cover for higher durability
- Metalized sensor cover to block heat wave
- Eco-friendly lithium polymer batterries

| Model                          | TPA-9000                                                             |
|--------------------------------|----------------------------------------------------------------------|
| Measuring Gas                  | Carbon Monoxide in the air                                           |
| Measuring Principle            | Chronoamperometry                                                    |
| Sampling method                | Diffusion type                                                       |
| Measuring Range                | 0-500ppm (indication range;0-999ppm)                                 |
| Display                        | Segment LCD with LED lamp                                            |
| Alarm concentration            | AL1:50ppm, AL2:150ppm, ALT:999ppm (factory default settings)         |
| Alarm Method                   | Intermittent alarm with vibration, Red LED flicker,<br>Display light |
| Response Time                  | Within 30 seconds at 90% response                                    |
| Power Supply                   | Lithium polymer battery(3.7V, 340mAh)                                |
| Continuous Operating time      | Approx. 300 hrs on a full charge, no alarm                           |
| Operating Temperature<br>Range | -10-50°C; 15-90%RH (non-condensing)                                  |
| Main body dimensions           | 60(W) x 56(H) x 20(D)mm                                              |
| Main body weight               | Approx. 70g (including Silicon cover)                                |
| Standard accessories           | Silicon cover                                                        |
| Optional accessories           | Battery charger, Calibration kit                                     |