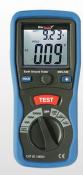

# MEG-526

## Farth Ground Resistance Tester

### Overview:

Flectrical Digital Farth Resistance Tester is direct replacement of the conventional hand generator type tester. It is designed for measurement of the resistance of earthing used in the electrical equipment as well as for measurement of ground resistibility It can be used for measurements of the other low regular and liquid ----

### Features:

- Display: Large LCD with dual display
- . Large dual display with backlight
- Test hold function for easy operation
- Zero Automatic adjustment
- . Sampling Rate: 2.5 times per second
- . Sampling Rate: 2.5 times per second.
- Over range Indication
- Low Battery Indication