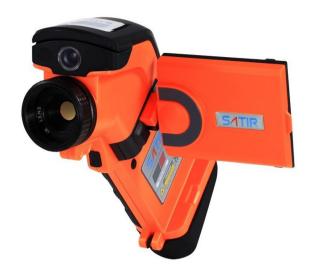

## **SATIR E80**

Affordable, Compact, Versatile IR Camera for Entry Level

The E80 is modelled on our E8 Series of Cameras which is probably one of the most desirable compact thermal cameras in the world. It has an ergonomic design, lightweight, compact, convenient one handed operation, large number of functions, great expandability and impressive value for money.

## **Features**

- Analysis Function
- Multi– Functional Docking Station
- SD Card Storage
- L-ion Battery for Continuous Use
- Available in 10 Languages
- Six Colour Palettes

Marley's Business Park, Marley's Lane, Drogheda, Co. Louth, Ireland