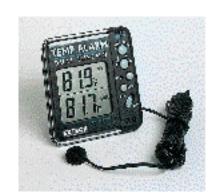

## **Indoor/Outdoor Temperature Alarm**

## **Features:**

- Large 1.5 LCD displays indoor/outdoor temperature from -58 to 158°F to 0.1°F
- SINGLE POINT ALARM (external sensor); set to alarm when temperature is above HI SET or below LO SET point
- DUAL POINT ALARM (external sensor); set to alarm when temperature is either outside of or within two setpoints
- Accurate to ±1.8°F
- Audible alarm and Red/Green LED indication for 5 seconds every minute when setpoint(s) is reached; Dimensions: 2.75x2.75(70x70mm); Weight: 3 oz (85g)
- Includes internal plus 10 ft weatherproof outdoor temperature sensor with adhesive backing, built-in stand, AAA battery and screws for wall mounting