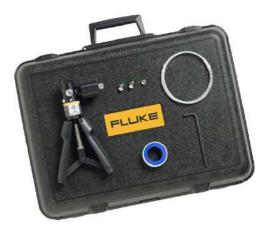

## Product overview: Fluke 700PTPK Pneumatic Test Pressure Kit

Generates pressure up to 600 psi, 41 bar. Includes the 700PTP-1 pneumatic hand pump, test hoses and adapters, and protective hard case.