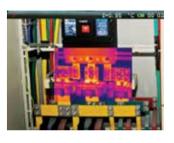

Wi-Fi Connectivity/
Bluetooth Communication

\_\_ Model: 9887

Full Infrared

Color Alarm

Picture-in-Picture

Full visible light

Size(HxWxD): 243mm x 103mm x 160mmWeight: 920g
Accessories: Hard transport case, 22mm lens, Sun Visor,
Tripod base, AC charger/Power supply, Earphone,
Battery, Camera lens cap, software CD-ROM,
Handstrap, micro SD card, USB cable &
RCA cable, Gift box.