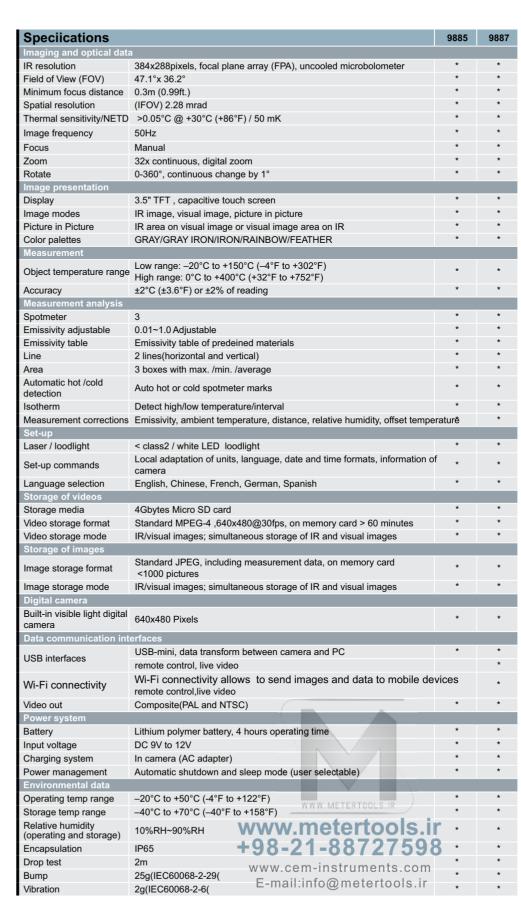

9885/9887 is High Performance Thermal Imager with high resolution 384x288, esay to help you to ind the potential problems with innovation features and functionality, you can perform infrared inspections faster and more efficiently and thoroughly document problem areas for additional following:

## Key features

- 384x288 High Performance & high resolution Thermal Imager with TFT color LCD display
- Professional IR-optical focus system ensures that images are in good focus for optimum image clarity and scanning convenience.
- Capture additional measurements fast and conveniently with wireless modules (9887 only)
- Meterbox analysis system—quickly identify and keep track of inspection locations by adding digital images of important information and surrounding areas
- Find problems faster and easier with accurately identify potential issues by combining digital and IR images
- Picture in Picture function Displays thermal image super-imposed over a digital image
- LED Flashlight allows the visual camera and fusion to be used in poorly lit environments
- Wide Temperature Range from -20 to +400°C targeting electrical and industrial applications
- ±2% Accuracy for reliable temperature measurement
- The image rotation has the ability to automatically rotate the active image
- Audio recorded with the video image acts a speaker to listen to audio recorded with the video image
- Capacitive touch screen is easier, productive and effective to operate it
- Lithium polymer Rechargable Battery lasts >4hrs continuous use; replaceable
- An easy-to-access thumbnail image gallery helps you to quickly review and ind your thermal images.
- Area (Min/Max) mode shows the Minumum or the Maximum Temperature reading in the selected area
- A conveniently located button activates the laser pointer that will help you associate the hot or cold spot
  in the thermal image with the real physical target in the ield.
- In order to adapt the device to every situation both wide angle and tele-lenses are available.
- Equipped with standard video, USB outputs as well as a removable SD card.
- The IR video can be streamed to a PC via USB or wii (DT-9887 only).