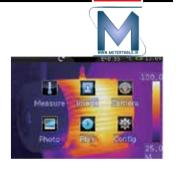

## Key features

- 384x288 High Performance & high resolution Thermal Imager with TFT color LCD display
- Professional IR-optical focus system ensures that images are in good focus for optimum image clarity and scanning convenience.
- Capture additional measurements fast and conveniently with wireless modules (9887 only)
- Meterbox analysis system—quickly identify and keep track of inspection locations by adding digital images of important information and surrounding areas
- Find problems faster and easier with accurately identify potential issues by combining digital and IR images
- Picture in Picture function Displays thermal image super-imposed over a digital image
- LED Flashlight allows the visual camera and fusion to be used in poorly lit environments
- Wide Temperature Range from -20 to +400°C targeting electrical and industrial applications
- ±2% Accuracy for reliable temperature measurement
- The image rotation has the ability to automatically rotate the active image
- Audio recorded with the video image acts a speaker to listen to audio recorded with the video image
- Capacitive touch screen is easier, productive and effective to operate it
- Lithium polymer Rechargable Battery lasts >4hrs continuous use; replaceable
- An easy-to-access thumbnail image gallery helps you to quickly review and ind your thermal images.
- Area (Min/Max) mode shows the Minumum or the Maximum Temperature reading in the selected area
- A conveniently located button activates the laser pointer that will help you associate the hot or cold spot
  in the thermal image with the real physical target in the ield.
- In order to adapt the device to every situation both wide angle and tele-lenses are available.
- Equipped with standard video, USB outputs as well as a removable SD card.
- The IR video can be streamed to a PC via USB or wii (DT-9887 only).