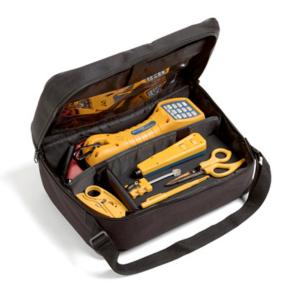

## Electrical Contractor Telecom Kits

These kits contain essential industry standard telecommunications tools and test equipment.

- Choose either Kit I with TS<sup>®</sup> 30 Test Set or Kit II with Pro3000 Analog Tone & Probe
- D814 industry standard punchdown tool for reliable terminations
- EverSharp 66/110 cut blade provides flexibility for different block and jack terminations
- Cable Stripper quickly rings and slits many types of cable
- Use the Probe Pic to check for loose or damaged connections
- Cut and strip wire cleaner and faster with the Electricians D-Snips
- Connect to jacks for testing with the standard 4-Wire Modular Adapter
- A soft zippered pouch keeps your tools all in one convenient place

Electrical Contractor Telecom Kit I includes a TS®30 Test Set w/ Angled Bed-of-Nails Cord, D814 Impact Tool, EverSharp 66/110 Cut Blade, Electrician's D-Snips, Cable Stripper, Standard 4-Wire Modular Adapter and Probe Pic.

Electrical Contractor Telecom Kit II includes the same items but offers the Pro3000 Analog Tone & Probe in place of the TS30 Test Set.