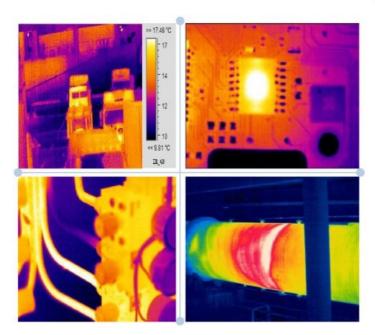

It was designed with the user in mind as the screen can be adjusted to suit the user as it has a large LCD Screen display of 3.5 inches. It can also be adjusted to four temperature ranges.

SATIR Thermal cameras has been used for many years in a wide range of applications and this is one of the reasons we are leading the way in thermal imaging.

## Features

- Large Screen Design
- Extendable Temperature Range
- Duo—Vision Technology
- Various Optional Lenses Available
- USB Real time Thermal Video Recording
- Bluetooth
- Measurement Features
- High Frame in Real Time
- Tripod Mounting