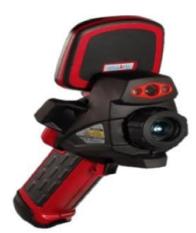

## SATIR Hotfind VR

High Performance IR Camera for Entry Level

The Hofind VR 160 X120 resolution is from our Hotfind range which is especially designed to be used in tough working environments. It can withstand vibration, dust and water, fully certified to meet IP54 Encapsulation.

It was designed with the user in mind as the screen can be adjusted to suit the user as it has a large LCD Screen display of 3.5 inches. It can also be adjusted to four temperature ranges.

SATIR Thermal cameras has been used for many years in a wide range of applications and this is one of the reasons we are leading the way in thermal imaging.

## Features

- Large Screen Design
- Extendable Temperature Range
- Duo—Vision Technology
- Various Optional Lenses Available
- USB Real time Thermal Video Recording
- Bluetooth
- Measurement Features
- High Frame in Real Time
- Tripod Mounting