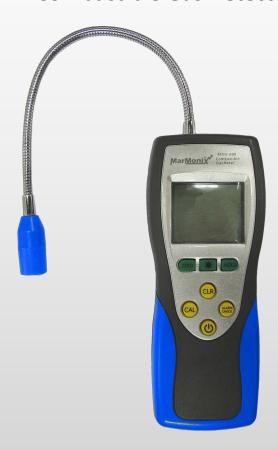

## **MCG-600**Combustible Gas Detector

## Overview:

MCG-600 is a handheld meter that indicates and measures the concentration of the natural gas and propane with acceptable accuracy in a short time.

The device is an ideal tool for wherever that the operator needs to monitor the leakage of the gases.

## **Features:**

- Japan made catalytic sensor provides excellent temperature independency to LNG/CNG
- Max value instantly displayed designed for patrol jobs
- %LEL and %V/V concentration unit optional
- Ex ib IIB T4 Gb approved 1500mAh Li-ion rechargeable battery ensures ability of explosion proof