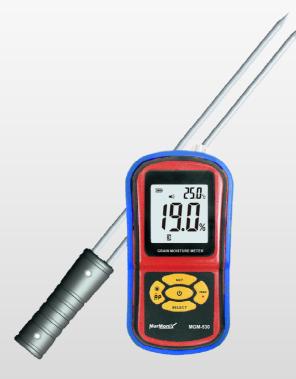

## **MGM-530** Grain Moisture meter

## Overview:

MGM-530 is a reliable fast responding grain moisture meter that can be used procurement, storage and processing of grain.

The devices can measure the moisture of: Paddy, Wheat, barley, Fodder, Corn, Rapeseed, Soybean and rice.

## Features:

- Wide range and easy to use
- Measuring the temperature of the grain
- Adjustable audible alarm for over standard moisture
- Backlight control
- Temperature unit selection
- Low battery indication
- Data hold function
- Auto power off
- User friendly operation