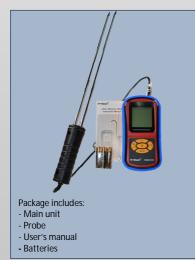

## **MGM-530** Grain Moisture meter





## Overview:

MGM-530 is a reliable fast responding grain moisture meter that can be used procurement, storage and processing of grain.

The devices can measure the moisture of: Paddy, Wheat, barley, Fodder, Corn, Rapeseed, Soybean and rice.

The device is widely used in farms, grain storages, grain trading centers, grain shipping ports, etc.

## Features:

- Wide range and easy to use
- Measuring the temperature of the grain
- Adjustable audible alarm for over standard moisture
- Backlight control
- Temperature unit selection
- Low battery indication
- Data hold function
- Auto power off
- User friendly operation

| Parameter            | Values                       |
|----------------------|------------------------------|
| Moisture range       | 5% -30%                      |
| Moist