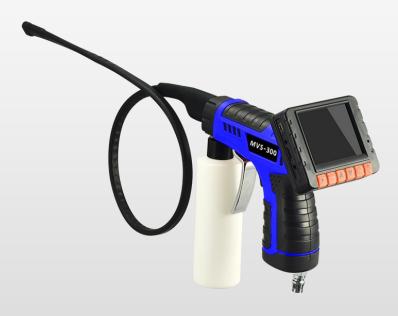

## **MVS-300**Atomizing Video Borescope

## Overview:

MVS-300 is a new type of video borescope that has the feature of spraying liquids to the tight spots that you want to monitor.

This special function makes the device an ideal tool for inspecting the car cooling systems.

## Features:

- Spray and clean everywhere
- Detachable probe and screen
- Easy to operate
- Video output
- Durable body
- Video & Image

| VGA CMOS sensor                                             |
|-------------------------------------------------------------|
| 3.5" TFT LCD QVGA 320 x 240                                 |
| 16.7M colors                                                |
| 720(H)*625(V)(P)                                            |
| 20mm-70mm                                                   |
| 640*480                                                     |
| 60 Degree FOV (D)                                           |
| 9mm                                                         |
| 14mm                                                        |
| 80cm                                                        |
| 4 LEDs (adjustable brightness in 6 levels)                  |
| 2.4G Wireless Video & wired transmission, screen and handle |
| integration                                                 |
| AVI & JPG/BMP/JPEG                                          |
| 5VDC & 600mA                                                |
| Capacity up to 32GB SD card                                 |
| 250mL                                                       |
| 67                                                          |
| 4-6Kg/cm <sup>2</sup>                                       |
| Built-in Li-battery 1200MAH 3.7V                            |
| 18650 3.7V Battery                                          |
| 3.3V                                                        |
| AC 110-220V/0.5A , 5VDC/2A                                  |
| Approximately 3.2kg/set                                     |
|                                                             |