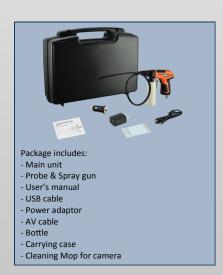

## Features:

- Spray and clean everywhere
- Detachable probe and screen
- Easy to operate
- Video output
- Durable body
- Video & Image

| VGA CMOS sensor                                             |
|-------------------------------------------------------------|
| 3.5" TFT LCD QVGA 320 x 240                                 |
| 16.7M colors                                                |
| 720(H)*625(V)(P)                                            |
| 20mm-70mm                                                   |
| 640*480                                                     |
| 60 Degree FOV (D)                                           |
| 9mm                                                         |
| 14mm                                                        |
| 80cm                                                        |
| 4 LEDs (adjustable brightness in 6 levels)                  |
| 2.4G Wireless Video & wired transmission, screen and handle |
| integration                                                 |
| AVI & JPG/BMP/JPEG                                          |
| 5VDC & 600mA                                                |
| Capacity up to 32GB SD card                                 |
| 250mL                                                       |
| 67                                                          |
| 4-6Kg/cm <sup>2</sup>                                       |
| Built-in Li-battery 1200MAH 3.7V                            |
| 18650 3.7V Battery                                          |
| 3.3V                                                        |
| AC 110-220V/0.5A , 5VDC/2A                                  |
| Approximately 3.2kg/set                                     |
|                                                             |